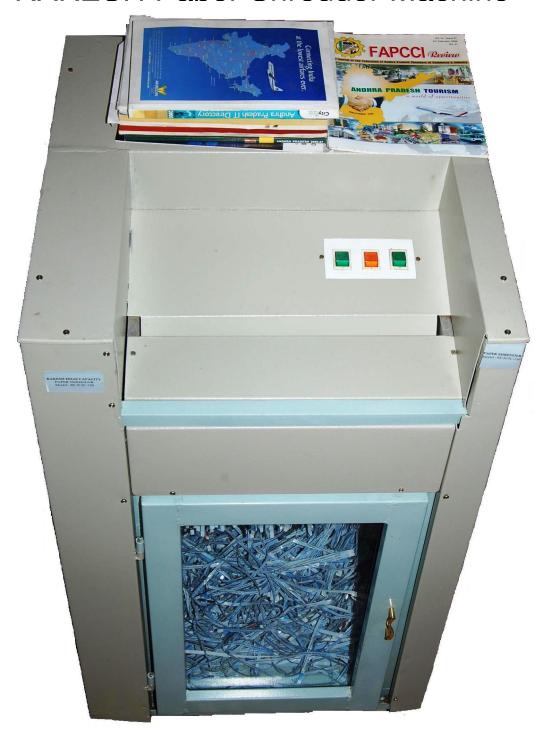

## RAKESH Paper Shredder Machine

Ph: 0091-40-27111126, Fax: 27117099

## RAKESH Paper Shredder Machine

| MODEL               | MODEL: RE-IS-SC 150            | MODEL: RE-IS-CC 120            |
|---------------------|--------------------------------|--------------------------------|
|                     |                                |                                |
| INTAKE WIDTH        | 425 MM                         | 300 MM                         |
| CUTTING TYPE        | Strip Cut                      | Cross Cut                      |
| CUTTING SIZE        | 5.8 MM (Approx)                | 4 x 80 MM (Approx)             |
| CUTTING CAPACITY    | Continuous                     | Continuous                     |
| SHREDDING CAPACITY  | 130 ~ 150 Sheets               | 100 ~ 110 Sheets               |
| (SHEET 70 GSM)      |                                |                                |
| MOTOR VOLT /POWER   | 415 V / 3 Phases               | 415 V / 3 Phases               |
| SHRED SPEED         | 1 Meter / Minute (Approx)      | .5 Meters / Minute (Approx)    |
| WASTE VOLUME        | 200 Liters                     | 200 Liters                     |
| APPLICATIONS        | Shredding of Papers, Plastic   | Shredding of Papers, Plastic   |
|                     | ID Cards, Files, Staples,      | ID Cards, Files, Staples,      |
|                     | Paper Clip, CD-ROM, Credit     | Paper Clip, CD-ROM, Credit     |
|                     | Cards,PVC/RFID,Floppy          | Cards,PVC/RFID,Floppy          |
|                     | Disk.                          | Disk.                          |
| WEIGHT              | 295 Kg's / 40 Kgs for Conveyor | 295 Kg's / 40 Kgs for Conveyor |
|                     | Belt                           | Belt                           |
| OPTIONAL : CONVEYOR | YES                            | YES                            |
| BELT                |                                |                                |
| STD WARRANTY        | One -Year                      | One -Year                      |

- High sheet capacity.
- Switch start and stop controlled.
- High quality shredding of shafts take staples, paper clips, and credit cards & CD.
- Quiet and powerful Motor.
- Safety Measures: Auto Overload and Thermal Protection for Motor, Continuous 6 8 Hours running.
- Cutter & Filters are Heavy Metal (HCHCS / Chromium).